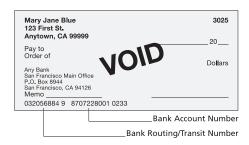

e Blue Shield to Release Personal Information to Others: If you would like to authorize your spouse, domestic partner or a third party to access your personal health information, please complete the form titled *Authorization*  for Blue Shield to Disclose Personal & Health Information to a Third Party. To obtain this form go to blueshieldca.com or call (800) 431-2809.

# **Billing Information**

- Using the rate book provided to you, calculate your rates or talk to your agent to get estimated rates. You may receive rates higher than your agent quoted you based on Underwriting determination.
- First month's dues/premium are required at the time of application submission. For the first month's dues/premium staple a personal check or money order to your application in an amount equal to the



dues/premiums for for one month, payable to Blue Shield. If paying first month's dues/ premium by credit card please fill out the required information on Page 14.

#### **Payment Options**

Subsequent dues/premiums must be paid in advance. Blue Shield offers four payment methods. Please select a billing option below:

- Easy\$Pay Monthly Payment monthly payments are handled automatically, via electronic transfer from your checking or savings account.
- Credit Card Payment monthly/ quarterly (select frequency on following page) payments are handled automatically, via electronic charging to your credit card.

- 3. Monthly (30 days) direct billing
- 4. Quarterly (90 days) direct billing

# Easy\$Pay and Credit Card Payment Options

To sign up for Automatic Payments:
Complete the authorizati